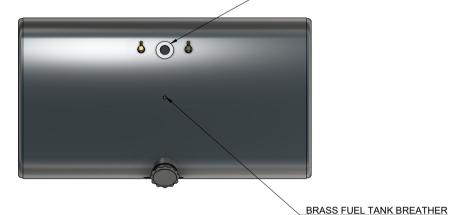

DIRECTORY:

FITTING POSITIONS SHOWN ARE STANDARD. PLEASE INDICATE WITH DIMENSIONS IF REQUIRED IN A DIFFERENT LOCATION.

TANK SHOWN IS SUITABLE FOR SCREW TYPE SENDER (WITH PICKUP / RETURN PIPES SEPARATE FROM THE SENDER UNIT).