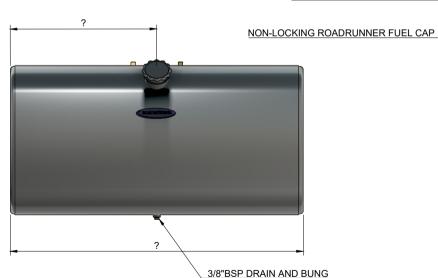

DIRECTORY:

FITTING POSITIONS SHOWN ARE STANDARD. PLEASE INDICATE WITH DIMENSIONS IF REQUIRED IN A DIFFERENT LOCATION.

TANK SHOWN IS SUITABLE FOR SCREW TYPE SENDER (WITH PICKUP / RETURN PIPES SEPARATE FROM THE SENDER UNIT).