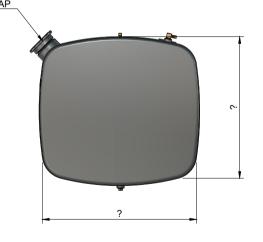

DIRECTORY:

FITTING POSITIONS SHOWN ARE STANDARD. PLEASE INDICATE WITH DIMENSIONS IF REQUIRED IN A DIFFERENT LOCATION.

TANK SHOWN IS SUITABLE FOR SCREW TYPE SENDER (WITH PICKUP / RETURN PIPES SEPARATE FROM THE SENDER UNIT).

SENDER UNIT MOUNTING PLATE.
Plate is supplied blank and will need to be drilled and tapped by customer unless sender is supplied for fitment

630H x 680D 680H x 630D 650H x 700D 700H x 650D

THIS DRAWING AND/OR ELECTRONIC MEDIA CONTAINING THIS DRAWING REMAIN THE PROPERTY OF ROADRUNNER MANUFACTURING LTD. IT MAY NOT BE COPIED OR USED IN ANY UNORTHERISED MANNER