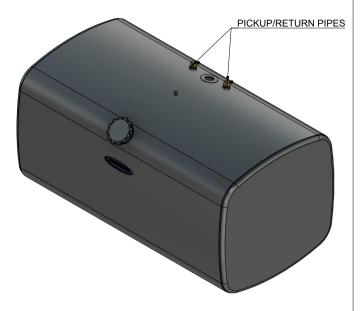

DIRECTORY:

FITTING POSITIONS SHOWN ARE STANDARD. PLEASE INDICATE WITH DIMENSIONS IF REQUIRED IN A DIFFERENT LOCATION.

TANK SHOWN IS SUITABLE FOR SCREW TYPE SENDER (WITH PICKUP / RETURN PIPES SEPARATE FROM THE SENDER UNIT).